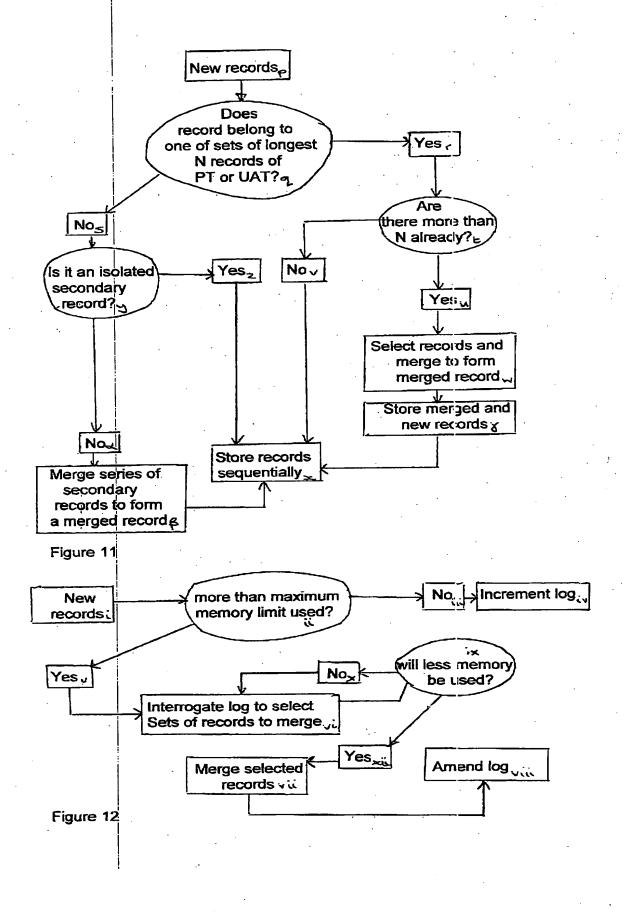

## This Page Is Inserted by IFW Operations and is not a part of the Official Record

## **BEST AVAILABLE IMAGES**

Defective images within this document are accurate representations of the original documents submitted by the applicant.

Defects in the images may include (but are not limited to):

- BLACK BORDERS
- TEXT CUT OFF AT TOP, BOTTOM OR SIDES
- FADED TEXT
- ILLEGIBLE TEXT
- SKEWED/SLANTED IMAGES
- COLORED PHOTOS
- BLACK OR VERY BLACK AND WHITE DARK PHOTOS
- GRAY SCALE DOCUMENTS

## IMAGES ARE BEST AVAILABLE COPY.

As rescanning documents will not correct images, please do not report the images to the Image Problem Mailbox.







Fig 10